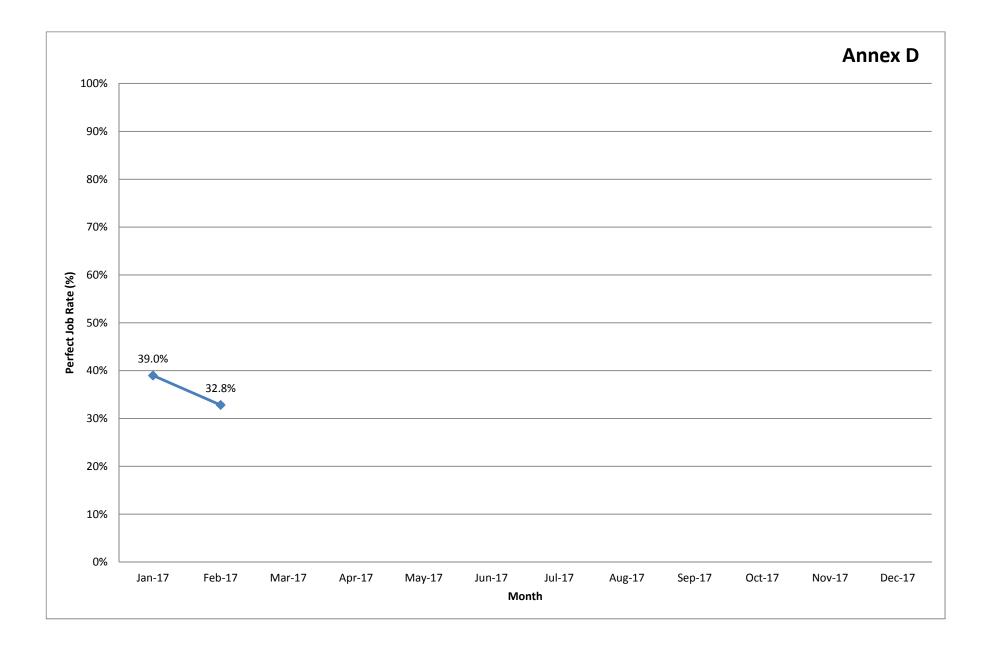

## QUERY-FREE RATE ON CADASTRAL JOBS SUBMITTED BY REGISTERED SURVEYORS (MONTH OF FEB 2017)

The query-free rate(QFR) for the month of Feb 2017 is shown in Annex A.

Refer to Annex D, the 'perfect job' rate for Feb 2017 is 32.8%. The 'perfect job' rate for Feb 2017 is still very low and it is not desirable. We encourage all to keep on improving and strive to submit higher quality jobs in order to avoid the delay in approving plans.